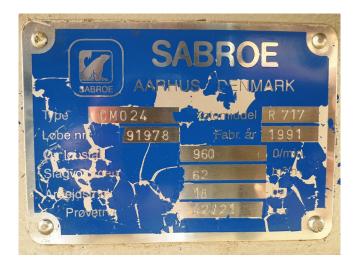

## **Specifications**

| Brand               | Sabroe              |
|---------------------|---------------------|
| Туре                | CMO 24              |
| Refrigerant         | NH 3 (ammonia)      |
| kW at +10°C/+40°C   | 76,8                |
| kW at 0°C/+40°C     | 50,1                |
| kW at -5°C/+40°C    | 39,6                |
| kW at -10°C/+40°C   | 30,7                |
| Electromotor Specs  | Leroy Somer P1SOM-6 |
| On steel base frame | ✓                   |
| Oil separator       | ✓                   |
| Sight Glass         | ✓                   |
| m3 / h              | 62                  |
| Sizes               | 1450x800x970 mm     |
|                     |                     |

#### **Used Sabroe CMO 24**

Used Sabroe CMO 24 compressor unit. Electromotor Leroy Somer 50 Hz - 15 kW - 960 RPM. Oil separator 15 ltr. \*Why choose for HOSBV? Were not only the largest used refrigeration specialist in Europe, but also, we deliver all equipment including an extensive test, warranty and industrial cleaning. \*Optional we can also perform a new paint job and arrange the logistics.