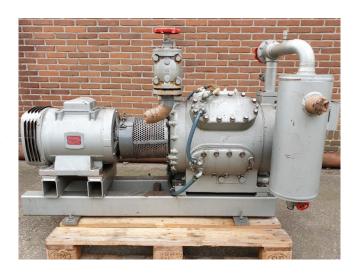

## **Specifications**

| Brand               | Sabroe              |
|---------------------|---------------------|
| Туре                | CMO 24              |
| Refrigerant         | NH 3 (ammonia)      |
| kW at +10°C/+40°C   | 76,8                |
| kW at 0°C/+40°C     | 50,1                |
| kW at -5°C/+40°C    | 39,6                |
| kW at -10°C/+40°C   | 30,7                |
| Electromotor Specs  | Leroy Somer P1SOM-6 |
| On steel base frame | ✓                   |
| Oil separator       | ✓                   |
| Sight Glass         | ✓                   |
| m3 / h              | 62                  |
| Sizes               | 1450x800x970 mm     |
|                     |                     |

#### **Used Sabroe CMO 24**

Used Sabroe CMO 24 compressor unit. Electromotor Leroy Somer 50 Hz - 15 kW - 960 RPM. Oil separator 15 ltr. \*Why choose for HOSBV? Were not only the largest used refrigeration specialist in Europe, but also, we deliver all equipment including an extensive test, warranty and industrial cleaning. \*Optional we can also perform a new paint job and arrange the logistics.