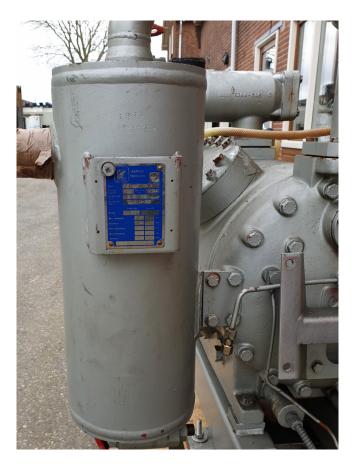

#### **Used Sabroe CMO 24**

Used Sabroe CMO 24 compressor unit. Electromotor Leroy Somer 50 Hz - 15 kW - 960 RPM. Oil separator 15 ltr. \*Why choose for HOSBV? Were not only the largest used refrigeration specialist in Europe, but also, we deliver all equipment including an extensive test, warranty and industrial cleaning. \*Optional we can also perform a new paint job and arrange the logistics.