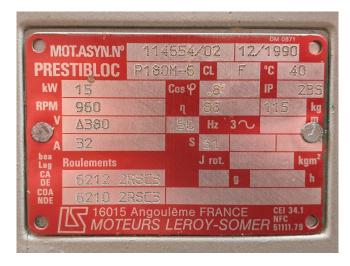

## **Specifications**

| Brand               | Sabroe              |
|---------------------|---------------------|
| Туре                | CMO 24              |
| Refrigerant         | NH 3 (ammonia)      |
| kW at +10°C/+40°C   | 76,8                |
| kW at 0°C/+40°C     | 50,1                |
| kW at -5°C/+40°C    | 39,6                |
| kW at -10°C/+40°C   | 30,7                |
| Electromotor Specs  | Leroy Somer P1SOM-6 |
| On steel base frame | ✓                   |
| Oil separator       | ✓                   |
| Sight Glass         | ✓                   |
| m3 / h              | 62                  |
| Sizes               | 1450x800x970 mm     |
|                     |                     |

#### **Used Sabroe CMO 24**

Used Sabroe CMO 24 compressor unit. Electromotor Leroy Somer 50 Hz - 15 kW - 960 RPM. Oil separator 15 ltr. \*Why choose for HOSBV? Were not only the largest used refrigeration specialist in Europe, but also, we deliver all equipment including an extensive test, warranty and industrial cleaning. \*Optional we can also perform a new paint job and arrange the logistics.