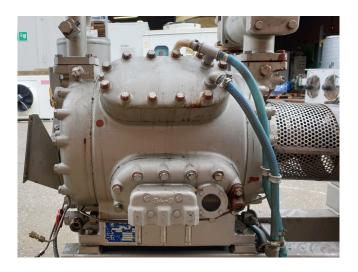

## **Specifications**

| Brand               | Sabroe              |
|---------------------|---------------------|
| Туре                | CMO 24              |
| Refrigerant         | NH 3 (ammonia)      |
| kW at +10°C/+40°C   | 76,8                |
| kW at 0°C/+40°C     | 50,1                |
| kW at -5°C/+40°C    | 39,6                |
| kW at -10°C/+40°C   | 30,7                |
| Electromotor Specs  | Leroy Somer P1SOM-6 |
| On steel base frame | ✓                   |
| Oil separator       | ✓                   |
| Sight Glass         | ✓                   |
| m3 / h              | 62                  |
| Sizes               | 1450x800x970 mm     |
|                     |                     |

#### **Used Sabroe CMO 24**

Used Sabroe CMO 24 compressor unit. Electromotor Leroy Somer 50 Hz - 15 kW - 960 RPM. Oil separator 15 ltr. \*Why choose for HOSBV? Were not only the largest used refrigeration specialist in Europe, but also, we deliver all equipment including an extensive test, warranty and industrial cleaning. \*Optional we can also perform a new paint job and arrange the logistics.