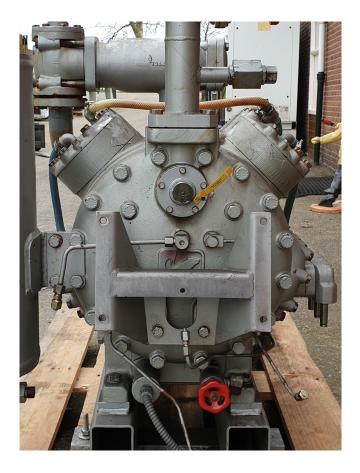

## **Specifications**

| Brand               | Sabroe              |
|---------------------|---------------------|
| Туре                | CMO 24              |
| Refrigerant         | NH 3 (ammonia)      |
| kW at +10°C/+40°C   | 76,8                |
| kW at 0°C/+40°C     | 50,1                |
| kW at -5°C/+40°C    | 39,6                |
| kW at -10°C/+40°C   | 30,7                |
| Electromotor Specs  | Leroy Somer P1SOM-6 |
| On steel base frame | ✓                   |
| Oil separator       | ✓                   |
| Sight Glass         | ✓                   |
| m3 / h              | 62                  |
| Sizes               | 1450x800x970 mm     |
|                     |                     |

#### **Used Sabroe CMO 24**

Used Sabroe CMO 24 compressor unit. Electromotor Leroy Somer 50 Hz - 15 kW - 960 RPM. Oil separator 15 ltr. \*Why choose for HOSBV? Were not only the largest used refrigeration specialist in Europe, but also, we deliver all equipment including an extensive test, warranty and industrial cleaning. \*Optional we can also perform a new paint job and arrange the logistics.