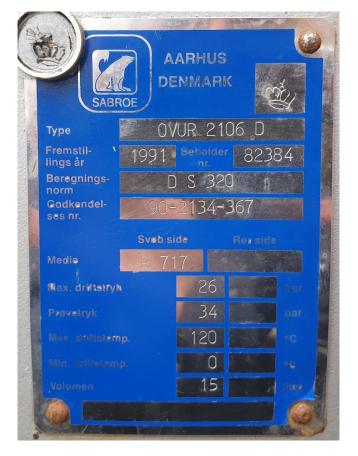

## **Specifications**

| Brand               | Sabroe              |
|---------------------|---------------------|
| Туре                | CMO 24              |
| Refrigerant         | NH 3 (ammonia)      |
| kW at +10°C/+40°C   | 76,8                |
| kW at 0°C/+40°C     | 50,1                |
| kW at -5°C/+40°C    | 39,6                |
| kW at -10°C/+40°C   | 30,7                |
| Electromotor Specs  | Leroy Somer P1SOM-6 |
| On steel base frame | ✓                   |
| Oil separator       | ✓                   |
| Sight Glass         | ✓                   |
| m3 / h              | 62                  |
| Sizes               | 1450x800x970 mm     |
|                     |                     |

#### **Used Sabroe CMO 24**

Used Sabroe CMO 24 compressor unit. Electromotor Leroy Somer 50 Hz - 15 kW - 960 RPM. Oil separator 15 ltr. \*Why choose for HOSBV? Were not only the largest used refrigeration specialist in Europe, but also, we deliver all equipment including an extensive test, warranty and industrial cleaning. \*Optional we can also perform a new paint job and arrange the logistics.