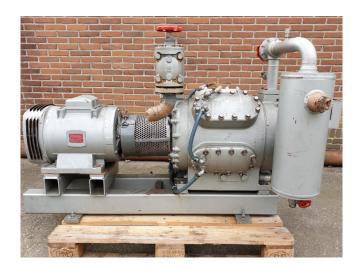

## **Specifications**

| Brand               | Sabroe              |
|---------------------|---------------------|
| Туре                | CMO 24              |
| Refrigerant         | NH 3 (ammonia)      |
| kW at +10°C/+40°C   | 76,8                |
| kW at 0°C/+40°C     | 50,1                |
| kW at -5°C/+40°C    | 39,6                |
| kW at -10°C/+40°C   | 30,7                |
| Electromotor Specs  | Leroy Somer P1SOM-6 |
| On steel base frame | ✓                   |
| Oil separator       | ✓                   |
| Sight Glass         | ✓                   |
| m3 / h              | 62                  |
| Sizes               | 1450x800x970 mm     |
|                     |                     |

#### **Used Sabroe CMO 24**

Used Sabroe CMO 24 compressor unit. Electromotor Leroy Somer 50 Hz - 15 kW - 960 RPM. Oil separator 15 ltr. \*Why choose for HOSBV? Were not only the largest used refrigeration specialist in Europe, but also, we deliver all equipment including an extensive test, warranty and industrial cleaning. \*Optional we can also perform a new paint job and arrange the logistics.