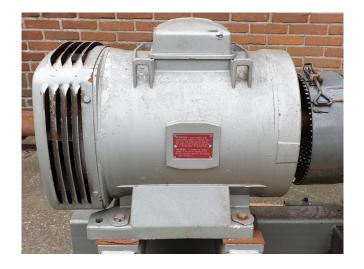

#### **Used Sabroe CMO 24**

Used Sabroe CMO 24 compressor unit. Electromotor Leroy Somer 50 Hz - 15 kW - 960 RPM. Oil separator 15 ltr. \*Why choose for HOSBV? Were not only the largest used refrigeration specialist in Europe, but also, we deliver all equipment including an extensive test, warranty and industrial cleaning. \*Optional we can also perform a new paint job and arrange the logistics.